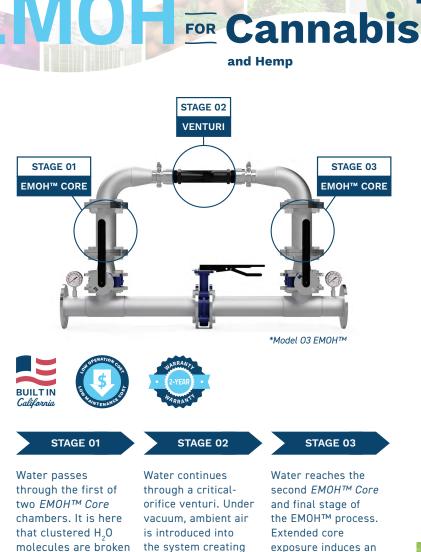

## WHAT IS EMOH<sup>™</sup>?

nanobubbles of

dissolved oxygen.

equilibrium between

molecules and oxygeninfused nanobubbles.

monomer H<sub>2</sub>O

E lectron M agnetic O xygen H ydrogen

EMOH<sup>™</sup> is Aequion's proprietary water system. It is comprised of dual treatment chambers (*EMOH™ Cores*) and a specialized venturi. Each chamber applies a powerful magnetic field that diminishes hydrogenbonding energy while increasing the rate of ion exchange, allowing the formation of monomeric water molecules with greatly improved mobility. The venturi effectively increases dissolved oxygen levels.

# THE POWER OF EMOH<sup>™</sup> TECHNOLOGY

down, magnetically-

charged and

reoriented.

## MAXIMUM WATER PERMEATION

EMOH<sup>™</sup> systems maximize water permeation (or in this case the absorption ratio of irrigation water) which considerably increases the efficacy of plants' photosynthetic activity. These changes stimulate crop responsiveness from seedling to harvest thus boosting:

## **PROPRIETARY OXYGEN INJECTION**

Due to EMOH's unique injection method, dissolved oxygen does not immediately bubble off – it carries a longer lifespan. This means more consistency. EMOH™ systems are capable of supporting liquid oxygen applications and oxygen generators as well as replacing them in some scenarios.